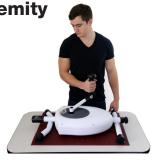

### **Tabletop Upper Extremity**

- Use on flat surface for horizontal exercises
- For muscles and joints of shoulder, arm, wrist and upper body
- Arm length adjusts from 13-22" (33-56 cm)
- Overall size: 26"L x 1434"W
- Optional non-slip table-top pad

10-0714 tabletop exerciser 10-0714PAD non-slip pad, 16" x 36"