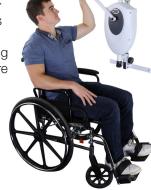

#### Includes 3 attachments:

- Shoulder
- Elbow
- Wrist
- Height adjusts on track
- Includes wall mounting hardware

10-0715

3 in 1 upper body exerciser