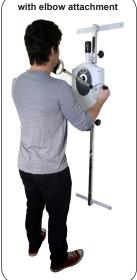

## 3 in 1 Exerciser -**Rotation / Supination**

#### Includes 3 attachments:

- Shoulder
- Elbow
- Wrist
- Height adjusts on track
- Includes wall mounting hardware

10-0715

3 in 1 upper body exerciser