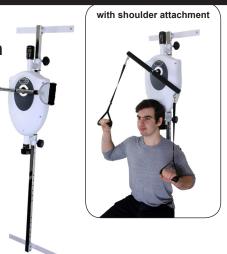

## 3 in 1 Exerciser -**Rotation / Supination**

#### Includes 3 attachments:

- Shoulder
- Elbow
- Wrist
- Height adjusts on track
- Includes wall mounting hardware

10-0715

3 in 1 upper body exerciser