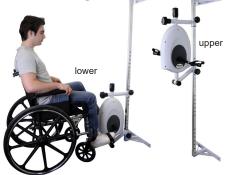

### **Upper and Lower Extremity**

- Adjustable height wall-mounted pedal exerciser for upper and lower body pedaling
- Allows for sitting, standing or wheelchair access
- Includes mounting hardware

10-0716 upper / lower extremity