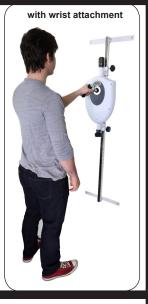

## 3 in 1 Exerciser -**Rotation / Supination**

#### Includes 3 attachments:

- Shoulder
- Elbow
- Wrist
- Height adjusts on track
- Includes wall mounting hardware

10-0715

3 in 1 upper body exerciser