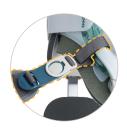

## Cervical and Sternal Adjustability

Easy multi step cervical and sternal adjustability allows clinician to provide the care and comfort needed for the patient.