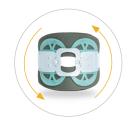

# Symmetrical Back Panel

The Vista II collar features an innovative symmetrical back panel that integrates with the VRTX CTLSO for a cervical to sacrum solution.

#### **Symmetrical Back Panel**

The Vista II collar features an innovative symmetrical back panel that streamlines fitting and reduces the risk of incorrect patient application. The symmetrical posterior panel serves as a visual cue, ensuring that the collar is applied accurately and securely.