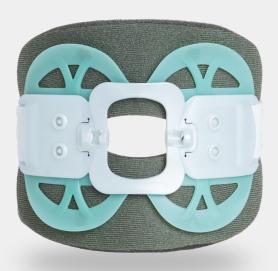

# Symmetrical Back Panel

The Vista II collar features an innovative symmetrical back panel that integrates with the VRTX CTLSO for a cervical to sacrum solution.

#### **Symmetrical Back Panel**

The Vista II collar features an innovative symmetrical back panel that streamlines fitting and reduces the risk of incorrect patient application. The symmetrical posterior panel serves as a visual cue, ensuring that the collar is applied accurately and securely.