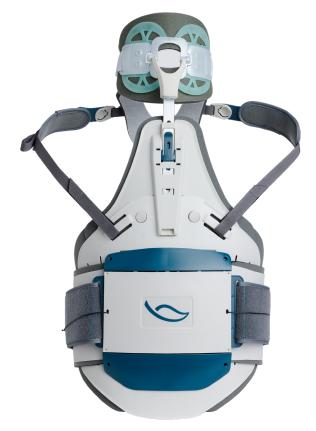

#### **Connecting Straps**

Adjustable straps easily connects the Vista II collar with the Vista II CTLSO upgrade kit for multilevel spinal support.

## Cervical and Sternal Adjustability

Easy multi step cervical and sternal adjustability allows clinician to provide the care and comfort needed for the patient.