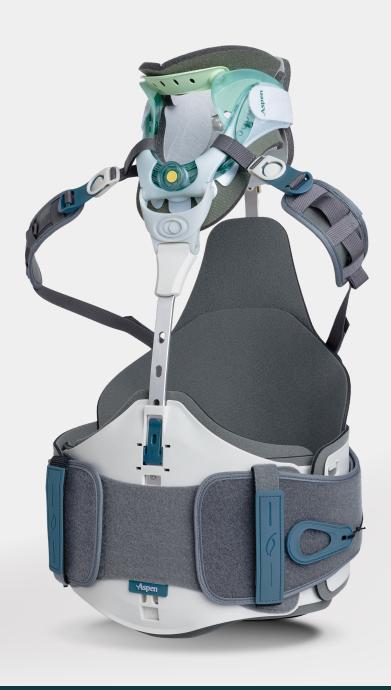

# Vista II CTLSO Upgrade Kit

For multilevel spinal support, step up the Vista II easily with the Vista II CTLSO upgrade kit.

#### **VRTX LSO/TLSO**

Mate the Vista II Collar with the VRTX LSO/TLSO and the Vista II CTLSO upgrade kit for a comprehensive cervical to sacrum solution.