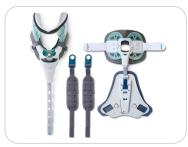

# Vista II CTLSO Upgrade Kit

For multilevel spinal support, step up the Vista II easily with the Vista II CTLSO upgrade kit.

#### **VRTX LSO/TLSO**

Mate the Vista II Collar with the VRTX LSO/TLSO and the Vista II CTLSO upgrade kit for a comprehensive cervical to sacrum solution.