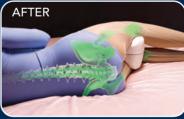

## Restores Your Natural Alignment for a Healthier Night's Sleep

Twisted pelvis and lower back puts stress on sciatic joint.

Unsupported legs cause discomfort in hips and joints.

The Legacy Leg Pillow provides perfect alignment of back and hips. Supports and cushions legs and knees.

Legacy Leg Pillow provides perfect alignment of back and hips.

Supports and cushions legs and knees.

| Product           | Item #  | UPC          | Case<br>Pack | Product (in)<br>L x W x H | Product<br>Wt. (lbs.) | Pckg (in)<br>L x W x H | Master Ctn (in)<br>L x W x H | Master Ctn<br>Wt. (lbs.) |
|-------------------|---------|--------------|--------------|---------------------------|-----------------------|------------------------|------------------------------|--------------------------|
| Legacy Leg Pillow | 29-450R | 737709006186 | 8            | 9 x 10 x 5.5              | .93                   | 6 x 11 x 11.5          | 21.5 x 21 x 12               | 10.1                     |