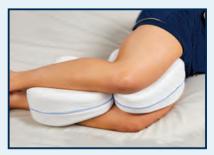

### CUSHIONS YOUR UPPER THIGHS & KNEES

Longer support to keep your hips, legs, and knees aligned – extra thick support to cushion your knees.

### MOVE FREELY, SLEEP IN ANY POSITION

Tapered edges and concave center cradles your thighs and knees snugly while allowing you to move freely, change sleep positions, and bend your knees.