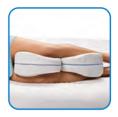

#### ENJOY FULL SUPPORT HIP TO ANKLES

Get 2! Double the comfort and support. Our specially designed pillow case holds TWO Legacy Leg Pillows together.