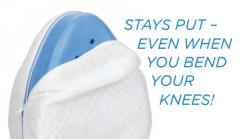

### MOVE FREELY, SLEEP IN ANY POSITION

Tapered edges and concave center cradles your thighs and knees snugly while allowing you to move freely, change sleep positions, and bend your knees.