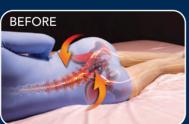

## Restores Your Natural Alignment for a Healthier Night's Sleep

Twisted pelvis and lower back puts stress on sciatic joint.

Unsupported legs cause discomfort in hips and joints.

The Legacy Leg Pillow provides perfect alignment of back and hips. Supports and cushions legs and knees.

Legacy Leg Pillow provides perfect alignment of back and hips.

Supports and cushions legs and knees.

| Product           | Item #  | UPC          | Case<br>Pack | Product (in)<br>L x W x H | Product<br>Wt. (lbs.) | Pckg (in)<br>L x W x H | Master Ctn (in)<br>L x W x H | Master Ctn<br>Wt. (lbs.) |
|-------------------|---------|--------------|--------------|---------------------------|-----------------------|------------------------|------------------------------|--------------------------|
| Legacy Leg Pillow | 29-450R | 737709006186 | 8            | 9 x 10 x 5.5              | .93                   | 6 x 11 x 11.5          | 21.5 x 21 x 12               | 10.1                     |