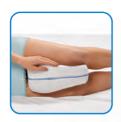

### CUSHIONS YOUR UPPER THIGHS & KNEES

Longer support to keep your hips, legs, and knees aligned – extra thick support to cushion your knees.

### MOVE FREELY, SLEEP IN ANY POSITION

Tapered edges and concave center cradles your thighs and knees snugly while allowing you to move freely, change sleep positions, and bend your knees.

#### **CRESCENT CLEARANCE**

Curved to comfortably fit pelvic region for men and women.