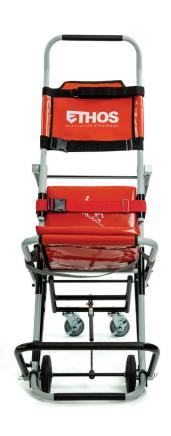

# ETHOS EVACUATION CHAIR

Malfunctions, accidents, and emergencies happen. Are you ready to respond quickly and safely move your mobility impaired population up or down the stairs in unforeseen scenarios? Ethos can help with our lightweight, budget-friendly, and secure evacuation chair rated for persons up to 400 lbs.

### **Light Weight**

~30lbs / ~13.6kg

#### **Easy Lifting**

Rubberized hand grips designed for ease of use and lifting when necessary

#### **Easy Descending**

Speed control tracks enable easy descending processes for operators

#### **Restraint Straps**

Color-coded patient control and restraint straps for ultimate security

#### **Drop Down Footrest**

Drop down footrest locks in place for comfort and stability of all patients

#### **Great Value**

High-quality at a budget friendly price

#### **Supreme Comfort & Support**

Designed with patient comfortability and support in mind

#### Easy to Clean

Made from easy-to-wash, decontamination capable materials

## **Compact Storage**

Folding features enable compact storage for minimal footprint in hallways, closets, and stairwells