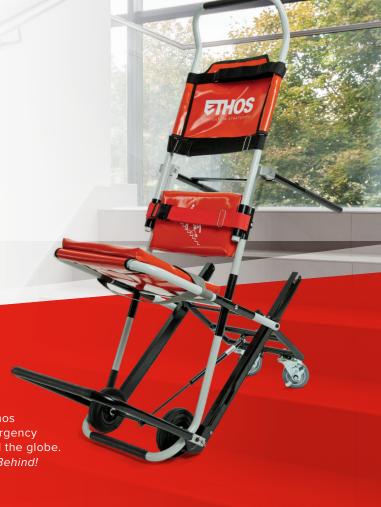

# ETHOS EVACUATION CHAIR

Malfunctions, accidents, and emergencies happen. Are you ready to respond quickly and safely move your mobility impaired population up or down the stairs in unforeseen scenarios? Ethos can help with our lightweight, budget-friendly, and secure evacuation chair rated for persons up to 400 lbs.

### **Light Weight**

~30lbs / ~13.6kg

#### **Easy Lifting**

Rubberized hand grips designed for ease of use and lifting when necessary

#### **Easy Descending**

Speed control tracks enable easy descending processes for operators

#### **Restraint Straps**

Color-coded patient control and restraint straps for ultimate security

#### **Drop Down Footrest**

Drop down footrest locks in place for comfort and stability of all patients