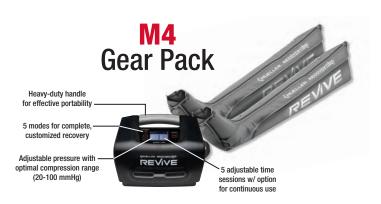

M2 Console specifications:

- -2.2 lbs / 0.9 kg
- -8.2 in (L) x 7.8 in (W) x 3.5 in (H) / 20.8 cm x 19.8 cm x 8.8 cm
- -2 year warranty

M4 Console specifications:

- -4.2 lbs / 1.9 kg
- -8.6 in (L) x 6.7 in (W) x 5.1 in (H) / 21.8 cm x 17.0 cm x 12.9 cm
- -2 year warranty

#### **WIDE & PRECISE PRESSURE RANGE**

Precise pressure setting in lower ranges for comfort during post-op or after acute injuries. Upper limit prevents dangerous vasoconstriction

### SMART TECHNOLOGY

A full & rapid pressure release between compression cycles is needed to maximize lymphatic uptake and promote blood flow

- Adjustable pressure range (20-100 mmHg) provides optimal compression
  - Overlapping chambers for complete, precise gradient compression
  - Fast & Effective cycle, more cycles and full air release each time
    - Medical-grade coated, easy to clean garment material
      - Up to 8 hours of battery life per charge