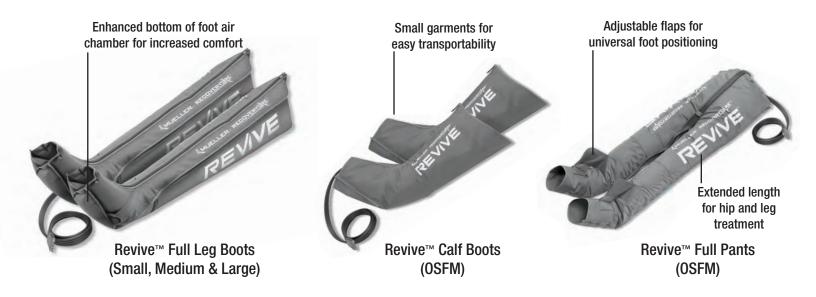

**Do more than recover, REVIVE™** 

Revive™ Half Jacket (OSFM)

(OSFM)

Revive™ Backpack

## **Compression Garment Specifications:**

-Lightweight

-Easy to clean medical grade coated material

- Durable, biocompatible material
- 4 internal overlapping chambers