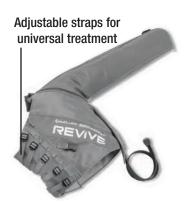

**Do more than recover, REVIVE™** 

Revive™ Half Jacket (OSFM)

(OSFM)

Revive™ Backpack

## **Compression Garment Specifications:**

-Lightweight

-Easy to clean medical grade coated material

- Durable, biocompatible material
- 4 internal overlapping chambers