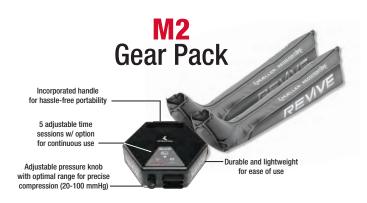

M2 Console specifications:

- -2.2 lbs / 0.9 kg
- -8.2 in (L) x 7.8 in (W) x 3.5 in (H) / 20.8 cm x 19.8 cm x 8.8 cm
- -2 year warranty

M4 Console specifications:

- -4.2 lbs / 1.9 kg
- -8.6 in (L) x 6.7 in (W) x 5.1 in (H) / 21.8 cm x 17.0 cm x 12.9 cm
- -2 year warranty

#### **WIDE & PRECISE PRESSURE RANGE**

Precise pressure setting in lower ranges for comfort during post-op or after acute injuries. Upper limit prevents dangerous vasoconstriction

### SMART TECHNOLOGY

A full & rapid pressure release between compression cycles is needed to maximize lymphatic uptake and promote blood flow

- Adjustable pressure range (20-100 mmHg) provides optimal compression
  - Overlapping chambers for complete, precise gradient compression
  - Fast & Effective cycle, more cycles and full air release each time
    - Medical-grade coated, easy to clean garment material
      - Up to 8 hours of battery life per charge