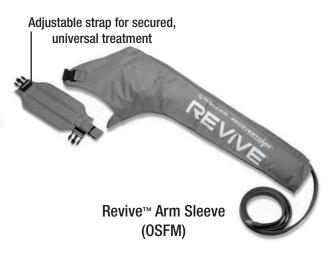

**Do more than recover, REVIVE™** 

Revive™ Half Jacket (OSFM)

(OSFM)

Revive™ Backpack

## **Compression Garment Specifications:**

-Lightweight

-Easy to clean medical grade coated material

- Durable, biocompatible material
- 4 internal overlapping chambers