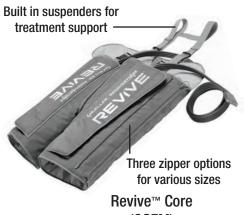

**Do more than recover, REVIVE™** 

Revive™ Half Jacket (OSFM)

(OSFM)

Revive™ Backpack

## **Compression Garment Specifications:**

-Lightweight

-Easy to clean medical grade coated material

- Durable, biocompatible material
- 4 internal overlapping chambers