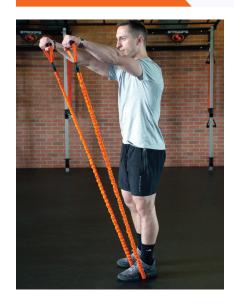

## **RESISTANCE BAND**

## **RESISTANCE TRAINING**

- Safety Sleeve Technology
- Never Over Stretches
- · Dual-Handle Design
- · Safe and durable
- Very portable
- Available in orange or black