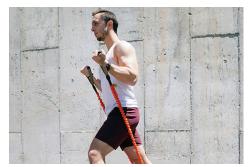

## **RESISTANCE TRAINING**

- Safety Sleeve Technology
- Never Over Stretches
- · Dual-Handle Design
- · Safe and durable
- Very portable
- Available in orange or black