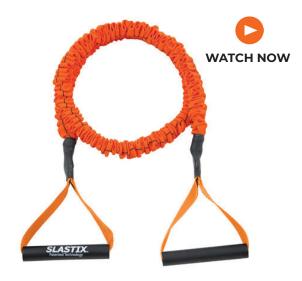

## **RESISTANCE BAND**

## **RESISTANCE TRAINING**

- Safety Sleeve Technology
- Never Over Stretches
- · Dual-Handle Design
- · Safe and durable
- Very portable
- Available in orange or black