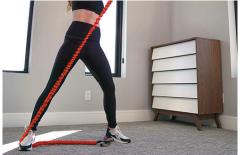

## **RESISTANCE TRAINING**

- Safety Sleeve Technology
- Never Over Stretches
- · Dual-Handle Design
- · Safe and durable
- Very portable
- Available in orange or black