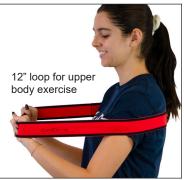

## GANDO PLUS Fabric Loop exerciser

- Convenient, pre-cut fabric loops arrive ready-to-use; no need to cut and tie before exercise, saving valuable clinic time and ensuring consistent resistance
- Premium woven fabric provides superior durability and a soft, comfortable grip against skin
- Latex-free construction eliminates allergy concerns while maintaining optimal elasticity
- Non-slip texture prevents rolling or bunching during use, allowing patients to focus on proper form and technique
- Available in 3 lengths to perform upper, lower and full body exercises:
  - **8" loop\*** is designed for upper body exercises and targeted rotator cuff therapy.
  - **12" loop\*** is ideal for lower body exercises and hip stabilization work.
  - **18" loop\*** is sized for full body (core) exercises and postural training.
  - \*Lengths represent loop when flat
- Each size is available in 8 color-coded resistance levels; sold individually and in 3 piece sets