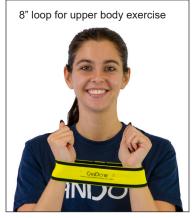

## GANDO PLUS Fabric Loop exerciser

- Convenient, pre-cut fabric loops arrive ready-to-use; no need to cut and tie before exercise, saving valuable clinic time and ensuring consistent resistance
- Premium woven fabric provides superior durability and a soft, comfortable grip against skin
- Latex-free construction eliminates allergy concerns while maintaining optimal elasticity
- Non-slip texture prevents rolling or bunching during use, allowing patients to focus on proper form and technique
- Available in 3 lengths to perform upper, lower and full body exercises:
  - **8" loop\*** is designed for upper body exercises and targeted rotator cuff therapy.
  - **12" loop\*** is ideal for lower body exercises and hip stabilization work.
  - **18" loop\*** is sized for full body (core) exercises and postural training.
  - \*Lengths represent loop when flat
- Each size is available in 8 color-coded resistance levels; sold individually and in 3 piece sets