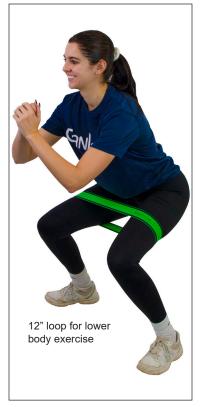

## GANDO PLUS Fabric Loop exerciser

- Convenient, pre-cut fabric loops arrive ready-to-use; no need to cut and tie before exercise, saving valuable clinic time and ensuring consistent resistance
- Premium woven fabric provides superior durability and a soft, comfortable grip against skin
- Latex-free construction eliminates allergy concerns while maintaining optimal elasticity
- Non-slip texture prevents rolling or bunching during use, allowing patients to focus on proper form and technique
- Available in 3 lengths to perform upper, lower and full body exercises:
  - **8" loop\*** is designed for upper body exercises and targeted rotator cuff therapy.
  - **12" loop\*** is ideal for lower body exercises and hip stabilization work.
  - **18" loop\*** is sized for full body (core) exercises and postural training.
  - \*Lengths represent loop when flat
- Each size is available in 8 color-coded resistance levels; sold individually and in 3 piece sets