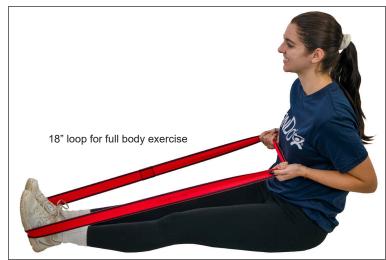

## GANDO PLUS Fabric Loop exerciser

- Convenient, pre-cut fabric loops arrive ready-to-use; no need to cut and tie before exercise, saving valuable clinic time and ensuring consistent resistance
- Premium woven fabric provides superior durability and a soft, comfortable grip against skin
- Latex-free construction eliminates allergy concerns while maintaining optimal elasticity
- Non-slip texture prevents rolling or bunching during use, allowing patients to focus on proper form and technique
- Available in 3 lengths to perform upper, lower and full body exercises:
  - **8" loop\*** is designed for upper body exercises and targeted rotator cuff therapy.
  - **12" loop\*** is ideal for lower body exercises and hip stabilization work.
  - **18" loop\*** is sized for full body (core) exercises and postural training.
  - \*Lengths represent loop when flat
- Each size is available in 8 color-coded resistance levels; sold individually and in 3 piece sets