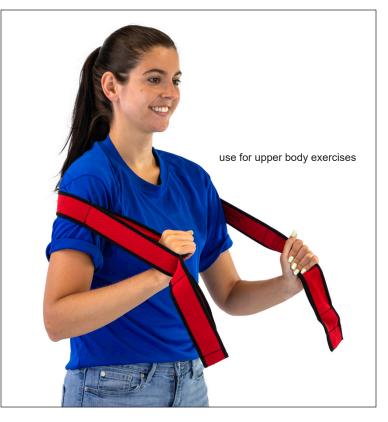

## GANDO R MGE® PLUS exerciser

- CanDo<sup>®</sup> MGE<sup>®</sup> PLUS is made of woven polyester with latex-free elastic
- · Easy-to-use grips allow for unlimited exercise options
- Each exerciser contains both large and small grips. Use small grips as anchors or for finger exercises
- Wrap around hands and feet to perform high-impact upper and lower body exercises
- Woven exerciser contains no latex, no scent, and no powder coating
- Can be washed and dried
- Easily change resistance by moving 1 grip (loop) up or down the exerciser, or using a different resistance
- Progressively exercise with 8 different color-coded resistance levels available in the Preferred Colors<sup>®</sup> sequence
- Available in 9-grip (6 ft. exercisers) and 135-grip (30 yd. dispenser rolls) equivalent to (15) 6 ft. exercisers