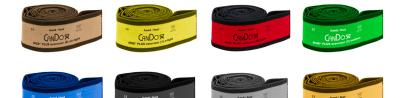

## GANDO R MGE® PLUS exerciser

- CanDo<sup>®</sup> MGE<sup>®</sup> PLUS is made of woven polyester with latex-free elastic
- · Easy-to-use grips allow for unlimited exercise options
- Each exerciser contains both large and small grips. Use small grips as anchors or for finger exercises
- Wrap around hands and feet to perform high-impact upper and lower body exercises
- Woven exerciser contains no latex, no scent, and no powder coating
- Can be washed and dried
- Easily change resistance by moving 1 grip (loop) up or down the exerciser, or using a different resistance
- Progressively exercise with 8 different color-coded resistance levels available in the Preferred Colors<sup>®</sup> sequence
- Available in 9-grip (6 ft. exercisers) and 135-grip (30 yd. dispenser rolls) equivalent to (15) 6 ft. exercisers

|                   |                     | 9 grips,<br>6 foot exerciser | 135 grips,<br>30 yard roll,<br>15 exercisers |
|-------------------|---------------------|------------------------------|----------------------------------------------|
| tan               | xx-light            | 10-6590                      | 10-6760                                      |
| yellow            | x-light             | 10-6591                      | 10-6761                                      |
| red               | light               | 10-6592                      | 10-6762                                      |
| green             | medium              | 10-6593                      | 10-6763                                      |
| blue              | heavy               | 10-6594                      | 10-6764                                      |
| black             | x-heavy             | 10-6595                      | 10-6765                                      |
| silver            | xx-heavy            | 10-6596                      | 10-6766                                      |
| gold              | xxx-heavy           | 10-6597                      | 10-6767                                      |
| yel red grn blu b | olk set of 5 (1 ea) | 10-6598                      | 10-6768                                      |