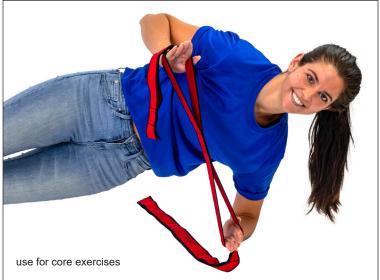

## GANDO R MGE® PLUS exerciser

- CanDo<sup>®</sup> MGE<sup>®</sup> PLUS is made of woven polyester with latex-free elastic
- · Easy-to-use grips allow for unlimited exercise options
- Each exerciser contains both large and small grips. Use small grips as anchors or for finger exercises
- Wrap around hands and feet to perform high-impact upper and lower body exercises
- Woven exerciser contains no latex, no scent, and no powder coating
- Can be washed and dried
- Easily change resistance by moving 1 grip (loop) up or down the exerciser, or using a different resistance
- Progressively exercise with 8 different color-coded resistance levels available in the Preferred Colors<sup>®</sup> sequence
- Available in 9-grip (6 ft. exercisers) and 135-grip (30 yd. dispenser rolls) equivalent to (15) 6 ft. exercisers