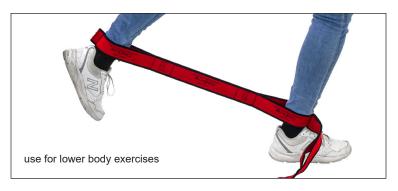

## GANDO R MGE® PLUS exerciser

- CanDo<sup>®</sup> MGE<sup>®</sup> PLUS is made of woven polyester with latex-free elastic
- · Easy-to-use grips allow for unlimited exercise options
- Each exerciser contains both large and small grips. Use small grips as anchors or for finger exercises
- Wrap around hands and feet to perform high-impact upper and lower body exercises
- Woven exerciser contains no latex, no scent, and no powder coating
- Can be washed and dried
- Easily change resistance by moving 1 grip (loop) up or down the exerciser, or using a different resistance
- Progressively exercise with 8 different color-coded resistance levels available in the Preferred Colors<sup>®</sup> sequence
- Available in 9-grip (6 ft. exercisers) and 135-grip (30 yd. dispenser rolls) equivalent to (15) 6 ft. exercisers