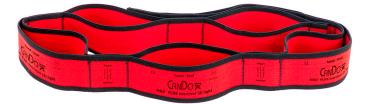

## GANDO R MGE® PLUS exerciser

- CanDo<sup>®</sup> MGE<sup>®</sup> PLUS is made of woven polyester with latex-free elastic
- · Easy-to-use grips allow for unlimited exercise options
- Each exerciser contains both large and small grips. Use small grips as anchors or for finger exercises
- Wrap around hands and feet to perform high-impact upper and lower body exercises
- Woven exerciser contains no latex, no scent, and no powder coating
- Can be washed and dried
- Easily change resistance by moving 1 grip (loop) up or down the exerciser, or using a different resistance
- Progressively exercise with 8 different color-coded resistance levels available in the Preferred Colors<sup>®</sup> sequence
- Available in 9-grip (6 ft. exercisers) and 135-grip (30 yd. dispenser rolls) equivalent to (15) 6 ft. exercisers