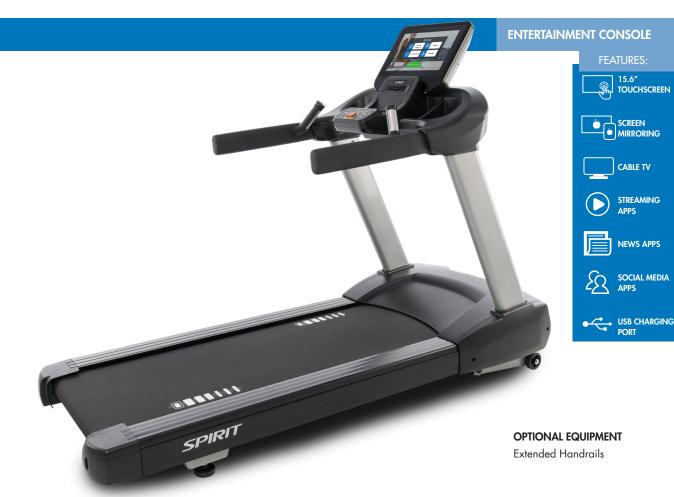

Designed on the muscular CT850 platform, the CT850ENT treadmill incorporates a cool running, brushless 4.0 horsepower AC drive motor with a startup speed of only 0.3 mph delivering the torque and smooth continuous power required by the unique needs of its users. It also includes an impressive combination of functional and technological advancements. The oversized 15.6" touchscreen entertainment display allows users to screen mirror from their phone so they can watch whatever they want. Pre-loaded apps also give users the ability to stay entertained with popular streaming, news, and social media content. And if that isn't enough, the facility can enable the ability to watch cable TV through an HDMI and cable box connection. Backed by an impressive warranty and weighing in at nearly 400 lb, this machine is truly heavy-duty and packs a load of premium features.

## CT850ENT CONSOLE FEATURES

The CT850ENT features a modern 15.6" touchscreen display and electronics package that allows your clients to screen mirror from their phone, watch cable TV, or stream shows, news, and social media content. The USB charging port, multiple storage trays, cooling fan, and user-intuitive design appeal to a wide range of users.