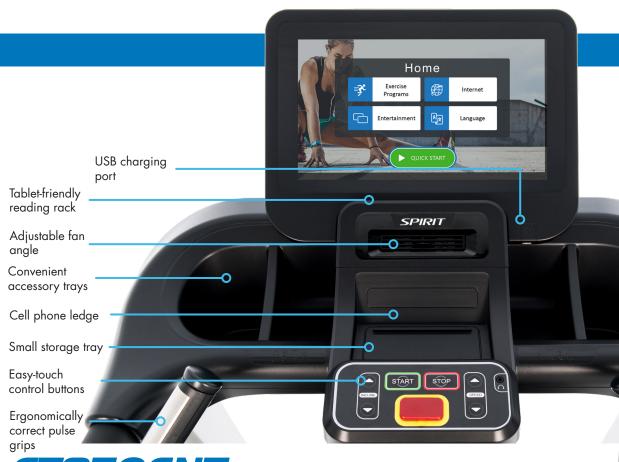

## CT850ENT CONSOLE FEATURES

The CT850ENT features a modern 15.6" touchscreen display and electronics package that allows your clients to screen mirror from their phone, watch cable TV, or stream shows, news, and social media content. The USB charging port, multiple storage trays, cooling fan, and user-intuitive design appeal to a wide range of users.

**Belt** 22" x 60", commercial multi-ply

**Rollers** commercial grade 3.0"

Storage reading rack, cell phone ledge, large water bottle storage, multiple accessory trays

Frame heavy-gauge high-strength steel with durable powder-coat paint