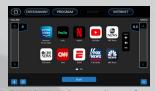

SCREEN MIRRORING Using the same Wi-Fi connection as the treadmill, the user can mirror their phone's screen to the console — now you can watch whatever you want!\*

**INTERNET** Easily access online apps for streaming, news, and social media on the touchscreen.