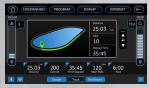

**DISPLAY** The system provides 3 different viewing modes (Simple, Track, Dashboard) to fine tune your workout experience.

SETTINGS The console is fully configurable with in-depth console settings. Customize workout information, perform diagnostics and maintenance, change default language, update software, and more.