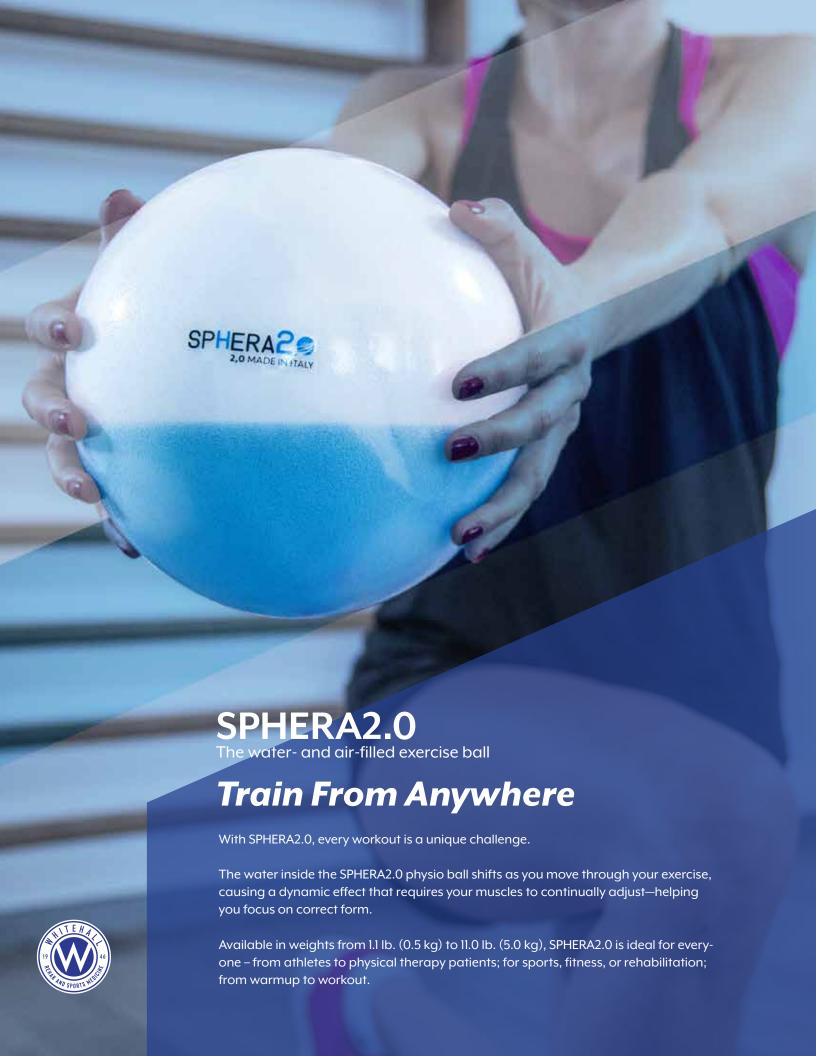

## **Train at Home**

SPHERA2.0 is ideal for home workouts. Compact and multi-functional, it serves many purposes. Whether you're looking to build muscle or recover after an injury, the SPHERA2.0 physio ball is a versatile tool to help you achieve your goals.

## **Build Strength and Stability**

SPHERA2.0 helps to build strength and increase stability in the arms, legs, and core. The shifting water inside the therapy ball creates unique challenges that increase the effectiveness of the movement. It's a simple tool with near-infinite uses.