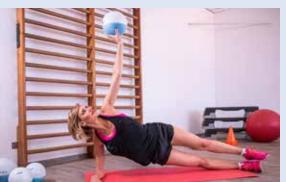

## **Build Strength and Stability**

SPHERA2.0 helps to build strength and increase stability in the arms, legs, and core. The shifting water inside the therapy ball creates unique challenges that increase the effectiveness of the movement. It's a simple tool with near-infinite uses.